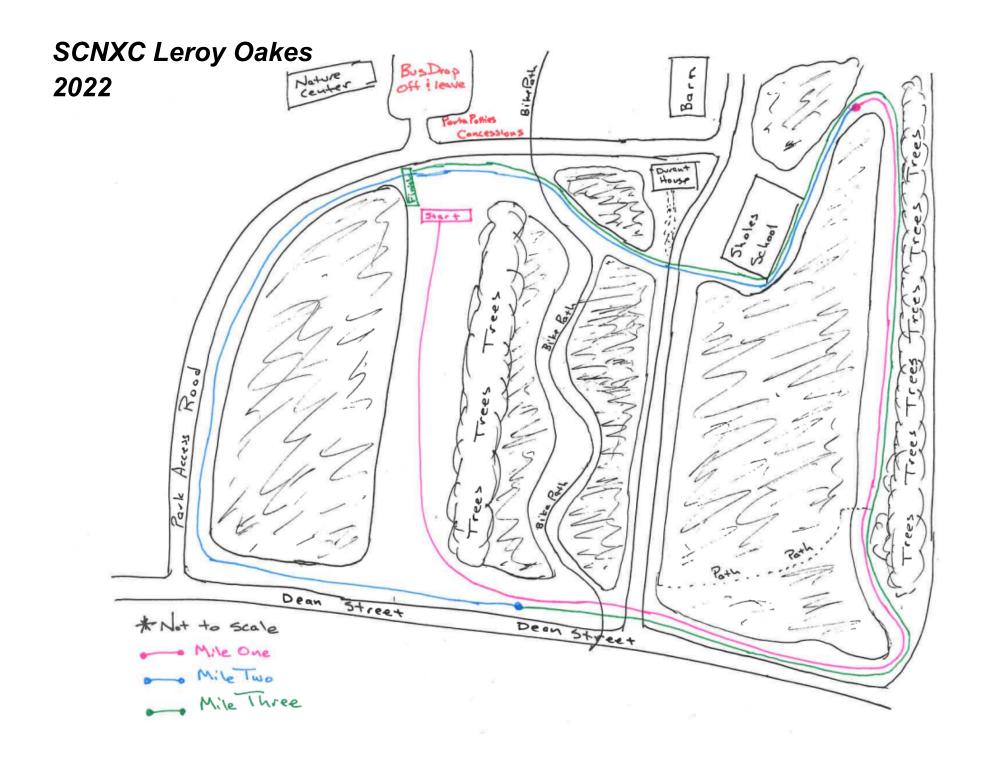

## Time Schedule

| 8:15 AM  | Coaches Meeting (At finish line) |                        |  |  |
|----------|----------------------------------|------------------------|--|--|
| 9:00 AM  | Girl's Varsity                   | (Limited to 7 runners) |  |  |
| 9:30 AM  | Boy's Varsity                    | (Limited to 7 runners) |  |  |
| 10:00 AM | Girl's Frosh-So                  | oph (Unlimited)        |  |  |
| 10:30 AM | Boy's Frosh-So                   | oph (Unlimited)        |  |  |
| 11:00 AM | Girl's Open                      | (Unlimited)            |  |  |
| 11:30 AM | Boy's Open                       | (Unlimited)            |  |  |

## **Box Numbers**

| Boys Teams                | BOX | Girls Teams         | Box |
|---------------------------|-----|---------------------|-----|